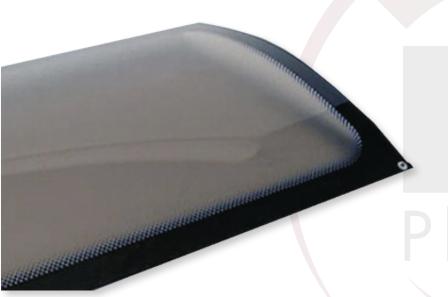

## **CURVED WINDOWS, GUARDS AND COVERS**

Eck Plastic Art's proprietary process means no tooling costs or tool marks!

Eck has developed a process for thermoforming high quality curved windows, guards and covers, allowing us to put a radius into sheet plastic without tooling. Properties such as color, rigidity, UV resistance, low temperature impact and heat distortion temperature can be cost-effectively optimized to add value to your part.

## CHECK OUT THE ECK ADVANTAGE VS. TRADITIONAL DRAPE FORMING:.

|                              | ECK'S PROCESS           | TRADITIONAL DRAPE FORMING                                       |
|------------------------------|-------------------------|-----------------------------------------------------------------|
| Tooling Cost To The Customer | None                    | Both a male and female mold                                     |
| Tooling Build Time           | None                    | Weeks if not months                                             |
| Cost per Window              | Same                    | Same                                                            |
| Surface Finish               | Same as new sheet stock | Dependent on mold quality (Better finish equals higher dollars) |
| Screen Printing              | Available               | Available                                                       |